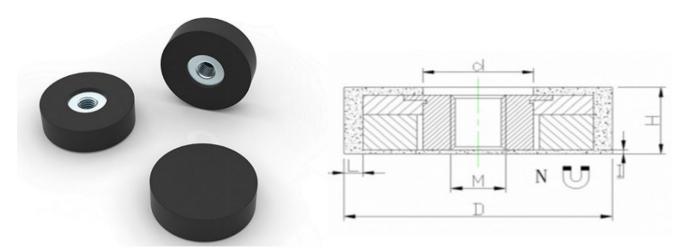

## **Product description**

This rubber coated NdFeB pot magnet has a screw hole and can work together with a bolt. The rubber coating could protect the working surfaces from scratches.

The rubber coating is made from Santoprene, which provides better durability.

| Item No. | D  | Н   | d  | M  | Force |     |     | Weight |
|----------|----|-----|----|----|-------|-----|-----|--------|
|          | mm | mm  | mm |    | Kg    | N   | Lbs | g      |
| RCND20F  | 20 | 6   | 8  | M4 | 3     | 31  | 7   | 7.5    |
| RCND29F  | 29 | 8.5 | 12 | M5 | 11    | 108 | 22  | 28     |
| RCND36F  | 36 | 8.5 | 14 | M6 | 20    | 201 | 45  | 49     |
| RCND45F  | 45 | 9.5 | 14 | M6 | 30    | 301 | 67  | 80     |