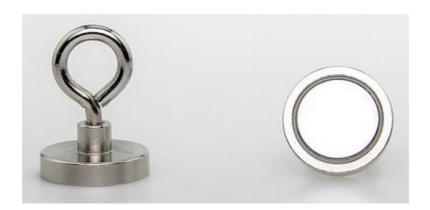

## **Product description**

This is a NdFeB pot magnet with an eyelet, which can be removed whenever necessary.

Having it attached to steel surfaces, it could hold objects steadily. Since it contains neodymium magnet, its holding force is far bigger than that of the ferrite pot magnet.