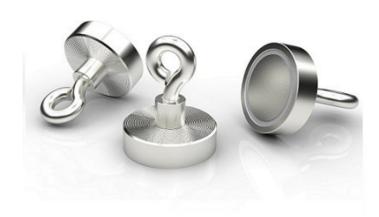

## **Product description**

This is a NdFeB pot magnet with an eyelet, which can be removed whenever necessary.

Having it attached to steel surfaces, it could hold objects steadily. Since it contains neodymium magnet, its holding force is far bigger than that of the ferrite pot magnet.