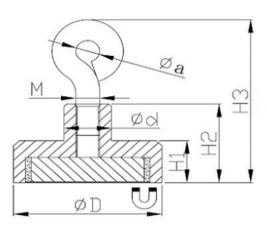

| Item No. | D  | d  | H1  | H2   | H3 | а   | M  | Force |     |     | weight |
|----------|----|----|-----|------|----|-----|----|-------|-----|-----|--------|
|          | mm | mm | mm  | mm   | mm | mm  |    | Kg    | N   | Lbs | g      |
| M-TNE16O | 16 | 6  | 4.5 | 11.5 | 27 | 4.5 | M4 | 8     | 78  | 17  | 10     |
| M-TNE25O | 25 | 8  | 7   | 14   | 30 | 4.5 | M4 | 18    | 176 | 39  | 29     |
| M-TNE32O | 32 | 10 | 7   | 15.5 | 45 | 11  | M5 | 30    | 294 | 66  | 53     |
| M-TNE40O | 40 | 15 | 9   | 18   | 59 | 19  | M6 | 55    | 539 | 121 | 110    |