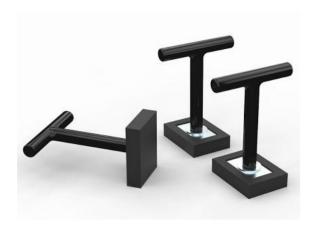

## **Product description**

These NdFeB rectangular magnets have a T-handle, which makes them ideal tools to lift or move flat heavy workpieces from the workbench when the hand cannot find a supporting point on the surface.

The rubber cap reduce friction and can protect the surface of the object to be attached free from scratches.

| Item No.   | Magnetic base(mm) |      |     | T-handle(mm) |    |    | Force |     |     | Weight |
|------------|-------------------|------|-----|--------------|----|----|-------|-----|-----|--------|
|            | L                 | W    | h   | d            | Н  | H1 | Kg    | N   | Lbs | g      |
| 8NGRUF5105 | 37                | 26.5 | 8.5 | 8            | 58 | 50 | 18    | 176 | 39  | 86     |