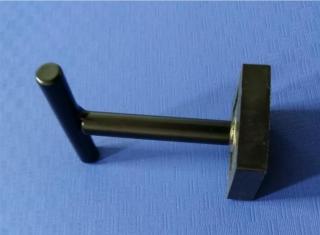

## **Product description**

These NdFeB rectangular magnets have a T-handle, which makes them ideal tools to lift or move flat heavy workpieces from the workbench when the hand cannot find a supporting point on the surface.

The rubber cap reduce friction and can protect the surface of the object to be attached free from scratches.

| Item No.   | Magnetic base(mm) |      |     | T-handle(mm) |    |    | Force |     |     | Weight |
|------------|-------------------|------|-----|--------------|----|----|-------|-----|-----|--------|
|            | L                 | W    | h   | d            | Н  | H1 | Kg    | N   | Lbs | g      |
| 8NGRUF5105 | 37                | 26.5 | 8.5 | 8            | 58 | 50 | 18    | 176 | 39  | 86     |