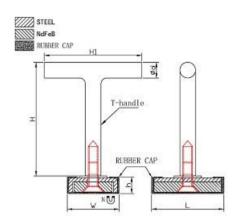

The rubber cap reduce friction and can protect the surface of the object to be attached free from scratches.

| Item No.   | Magnetic base(mm) |      |     | T-handle(mm) |    |    | Force |     |     | Weight |
|------------|-------------------|------|-----|--------------|----|----|-------|-----|-----|--------|
|            | L                 | W    | h   | d            | Н  | H1 | Kg    | N   | Lbs | g      |
| 8NGRUF5105 | 37                | 26.5 | 8.5 | 8            | 58 | 50 | 18    | 176 | 39  | 86     |