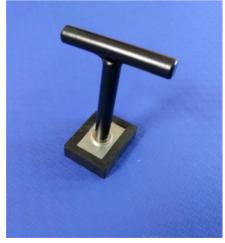

## **Product description**

These NdFeB rectangular magnets have a T-handle, which makes them ideal tools to lift or move flat heavy workpieces from the workbench when the hand cannot find a supporting point on the surface.

The rubber cap reduce friction and can protect the surface of the object to be attached free from scratches.

| Item No.   | Magnetic base(mm) |      |     | T-handle(mm) |    |    | Force |     |     | Weight |
|------------|-------------------|------|-----|--------------|----|----|-------|-----|-----|--------|
|            | L                 | W    | h   | d            | Н  | H1 | Kg    | N   | Lbs | g      |
| 8NGRUF5105 | 37                | 26.5 | 8.5 | 8            | 58 | 50 | 18    | 176 | 39  | 86     |