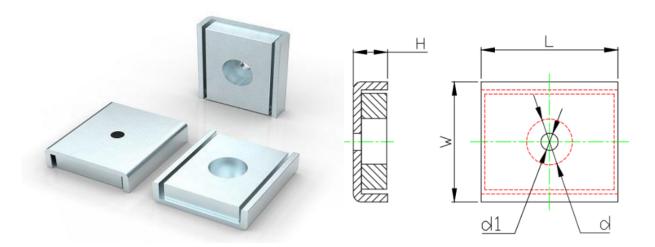

| Item No. | L    | W     | Н    | d   | d1  | Force |     |     |  |
|----------|------|-------|------|-----|-----|-------|-----|-----|--|
|          | mm   | mm    | mm   | mm  | mm  | Kg    | N   | Lbs |  |
| CHNL1B   | 25.4 | 22.35 | 6.35 | 8.5 | 3.2 | 15    | 147 | 35  |  |