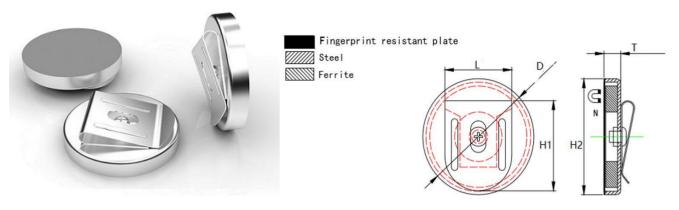

## Ferrite flat pot magnet with buckle

## **Product description**

These Ferrite pot magnets have a buckle which can be attached on the belts to collect nails, screws and other small tools. With its help, people can operate without asking for help from others.

| Item No.    | D    | H1 | H2   | L  | Т   | Force |    |     | weight |
|-------------|------|----|------|----|-----|-------|----|-----|--------|
|             | mm   | mm | mm   | mm | mm  | Kg    | N  | Lbs | g      |
| RBFB50WC-B  | 51.5 | 40 | 51.5 | 31 | 7.7 | 2     | 19 | 4   | 86     |
| RBFB50WC-W  | 51.5 | 40 | 51.5 | 31 | 7.7 | 2     | 19 | 4   | 86     |
| RBFB50WC-R  | 51.5 | 40 | 51.5 | 31 | 7.7 | 2     | 19 | 4   | 86     |
| RBFB50WC-Y  | 51.5 | 40 | 51.5 | 31 | 7.7 | 2     | 19 | 4   | 86     |
| RBFB50WC-G  | 51.5 | 40 | 51.5 | 31 | 7.7 | 2     | 19 | 4   | 86     |
| RBFB50WC-BL | 51.5 | 40 | 51.5 | 31 | 7.7 | 2     | 19 | 4   | 86     |