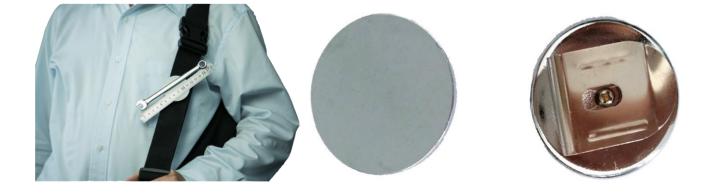

## **Product description**

These Ferrite pot magnets have a buckle which can be attached on the belts to collect nails, screws and other small tools. With its help, people can operate without asking for help from others.